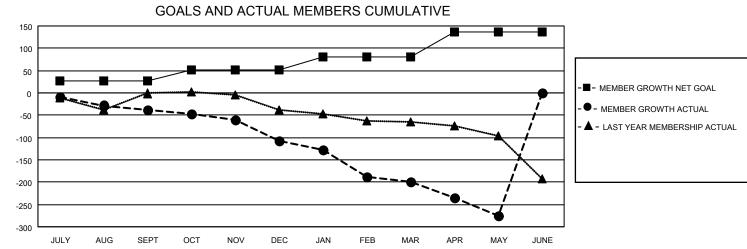

## GAT MONTHLY MEMBERSHIP PROGRESS REPORT

Multiple District 7

Results as of: 5/31/2021 LOCATION: ARKANSAS

| Clubs<br>RESULTS FOR 2020-2021 |     |   |   | Members<br>RESULTS FOR 2020-2021 |    |    |     |  |
|--------------------------------|-----|---|---|----------------------------------|----|----|-----|--|
|                                |     |   |   |                                  |    |    |     |  |
| JULY/AUG/SEPT                  | (1) | 0 | 0 | JULY/AUG/SEPT                    | 26 | 40 | 69  |  |
| OCT/NOV/DEC                    | 0   | 0 | 0 | OCT/NOV/DEC                      | 25 | 24 | 91  |  |
| JAN/FEB/MAR                    | 0   | 0 | 3 | JAN/FEB/MAR                      | 30 | 50 | 127 |  |
| APR/MAY/JUNE                   | 4   | 0 | 0 | APR/MAY/JUNE                     | 56 | 50 | 103 |  |