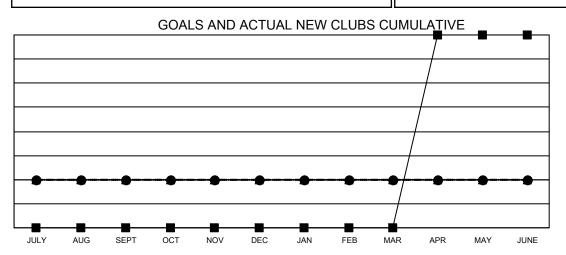

## GAT MONTHLY MEMBERSHIP PROGRESS REPORT

Multiple District 7

Results as of: 5/31/2021 LOCATION: ARKANSAS

| Clubs<br>RESULTS FOR 2020-2021 |     |   |   | Members<br>RESULTS FOR 2020-2021 |    |    |     |  |
|--------------------------------|-----|---|---|----------------------------------|----|----|-----|--|
|                                |     |   |   |                                  |    |    |     |  |
| JULY/AUG/SEPT                  | (1) | 0 | 0 | JULY/AUG/SEPT                    | 26 | 40 | 69  |  |
| OCT/NOV/DEC                    | 0   | 0 | 0 | OCT/NOV/DEC                      | 25 | 24 | 91  |  |
| JAN/FEB/MAR                    | 0   | 0 | 3 | JAN/FEB/MAR                      | 30 | 50 | 127 |  |
| APR/MAY/JUNE                   | 4   | 0 | 0 | APR/MAY/JUNE                     | 56 | 50 | 103 |  |